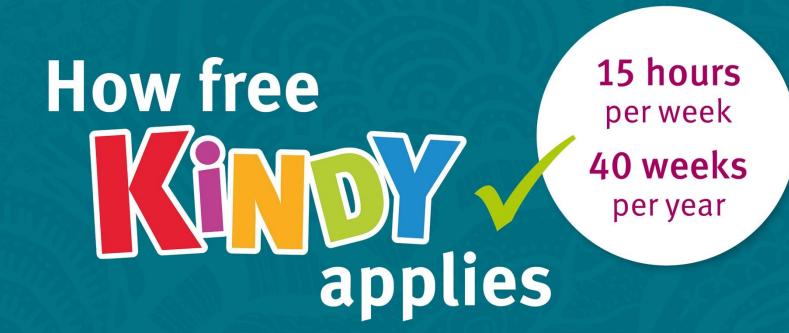

## Long day care example

Kindergarten programs can be provided over two or three days, at a long day care service. Services may have different offerings such as two 7.5 days or three 5 hour days, across the week. This example shows kindy split across three days as part of a full week at long day care.